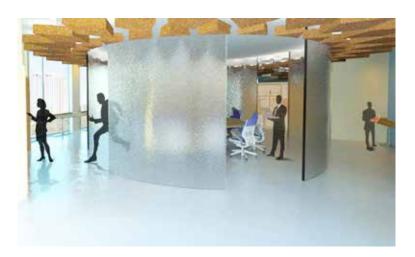

## **WORKSPACE: NEXT**

807 Las Cimas Parkway Austin, Texas, 78746

This 8000 sqft office space was designed for Steelcase, Inc. using the criteria of an interconnected workplace for a fictional company called NEXT. The concept of the space was derived from a dream catcher. According to legend, only positive energy is intelligent enough to navigate through the woven web while negative energy is incapable of making its way into a person's thoughts. Dropped ceiling panels act as the net that catches all negativity and peacock feathers were the inspiration behind the color palette.