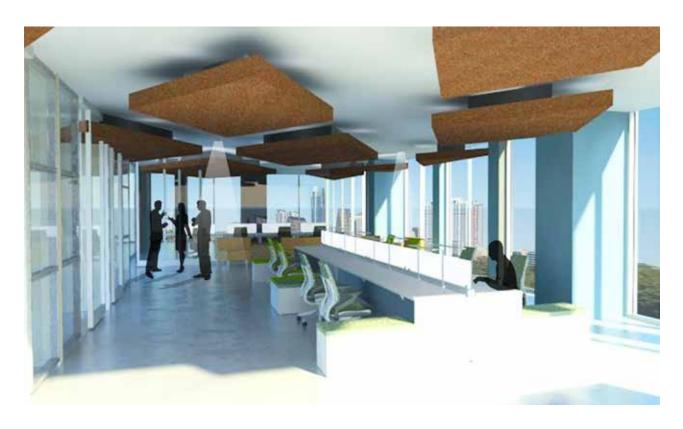

## **WORKSPACE: NEXT**

807 Las Cimas Parkway Austin, Texas, 78746

This 8000 sqft office space was designed for Steelcase, Inc. using the criteria of an interconnected workplace for a fictional company called NEXT. The concept of the space was derived from a dream catcher. According to legend, only positive energy is intelligent enough to navigate through the woven web while negative energy is incapable of making its way into a person's thoughts. Dropped ceiling panels act as the net that catches all negativity and peacock feathers were the inspiration behind the color palette.